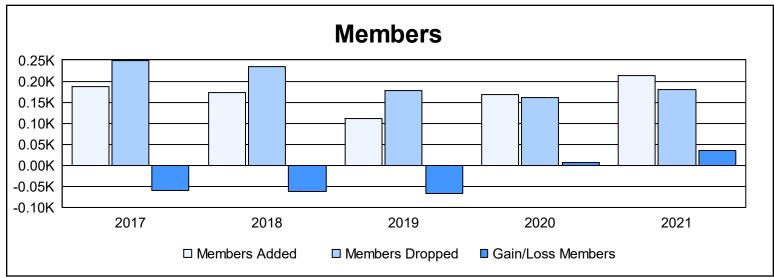

District 201N2 As of June 2021 Cumulative

| Year      | New<br>Clubs | Dropped<br>Clubs | Gain/<br>Loss<br>Clubs | New<br>Members | Charter<br>Members | Reinstate<br>Members | Transfer<br>Members | Total<br>Member<br>Added | Total<br>Members<br>Dropped | Gain/<br>Loss<br>Members |
|-----------|--------------|------------------|------------------------|----------------|--------------------|----------------------|---------------------|--------------------------|-----------------------------|--------------------------|
| 2016-2017 | 0            | 1                | -1                     | 157            | 9                  | 1                    | 21                  | 188                      | 249                         | -61                      |
| 2017-2018 | 0            | 0                | 0                      | 150            | 2                  | 4                    | 16                  | 172                      | 234                         | -62                      |
| 2018-2019 | 0            | 1                | -1                     | 90             | 1                  | 9                    | 10                  | 110                      | 177                         | -67                      |
| 2019-2020 | 1            | 0                | 1                      | 122            | 34                 | 3                    | 8                   | 167                      | 161                         | 6                        |
| 2020-2021 | 1            | 0                | 1                      | 159            | 31                 | 6                    | 18                  | 214                      | 180                         | 34                       |
| Average   | 0            | 0                | 0                      | 136            | 15                 | 5                    | 15                  | 170                      | 200                         | -30                      |