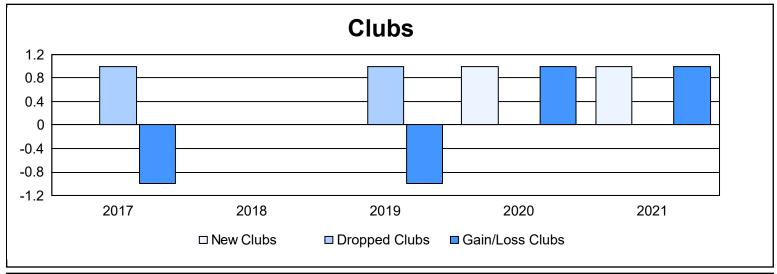

District 201N2 As of June 2021 Cumulative

| Year      | New<br>Clubs | Dropped<br>Clubs | Gain/<br>Loss<br>Clubs | New<br>Members | Charter<br>Members | Reinstate<br>Members | Transfer<br>Members | Total<br>Member<br>Added | Total<br>Members<br>Dropped | Gain/<br>Loss<br>Members |
|-----------|--------------|------------------|------------------------|----------------|--------------------|----------------------|---------------------|--------------------------|-----------------------------|--------------------------|
| 2016-2017 | 0            | 1                | -1                     | 157            | 9                  | 1                    | 21                  | 188                      | 249                         | -61                      |
| 2017-2018 | 0            | 0                | 0                      | 150            | 2                  | 4                    | 16                  | 172                      | 234                         | -62                      |
| 2018-2019 | 0            | 1                | -1                     | 90             | 1                  | 9                    | 10                  | 110                      | 177                         | -67                      |
| 2019-2020 | 1            | 0                | 1                      | 122            | 34                 | 3                    | 8                   | 167                      | 161                         | 6                        |
| 2020-2021 | 1            | 0                | 1                      | 159            | 31                 | 6                    | 18                  | 214                      | 180                         | 34                       |
| Average   | 0            | 0                | 0                      | 136            | 15                 | 5                    | 15                  | 170                      | 200                         | -30                      |