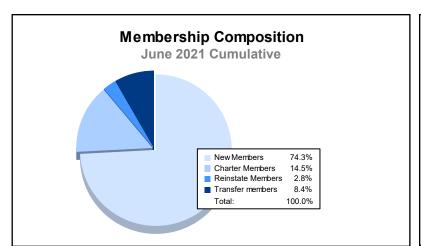

District 201N2 As of June 2021 Cumulative

| Year      | New<br>Clubs | Dropped<br>Clubs | Gain/<br>Loss<br>Clubs | New<br>Members | Charter<br>Members | Reinstate<br>Members | Transfer<br>Members | Total<br>Member<br>Added | Total<br>Members<br>Dropped | Gain/<br>Loss<br>Members |
|-----------|--------------|------------------|------------------------|----------------|--------------------|----------------------|---------------------|--------------------------|-----------------------------|--------------------------|
| 2016-2017 | 0            | 1                | -1                     | 157            | 9                  | 1                    | 21                  | 188                      | 249                         | -61                      |
| 2017-2018 | 0            | 0                | 0                      | 150            | 2                  | 4                    | 16                  | 172                      | 234                         | -62                      |
| 2018-2019 | 0            | 1                | -1                     | 90             | 1                  | 9                    | 10                  | 110                      | 177                         | -67                      |
| 2019-2020 | 1            | 0                | 1                      | 122            | 34                 | 3                    | 8                   | 167                      | 161                         | 6                        |
| 2020-2021 | 1            | 0                | 1                      | 159            | 31                 | 6                    | 18                  | 214                      | 180                         | 34                       |
| Average   | 0            | 0                | 0                      | 136            | 15                 | 5                    | 15                  | 170                      | 200                         | -30                      |